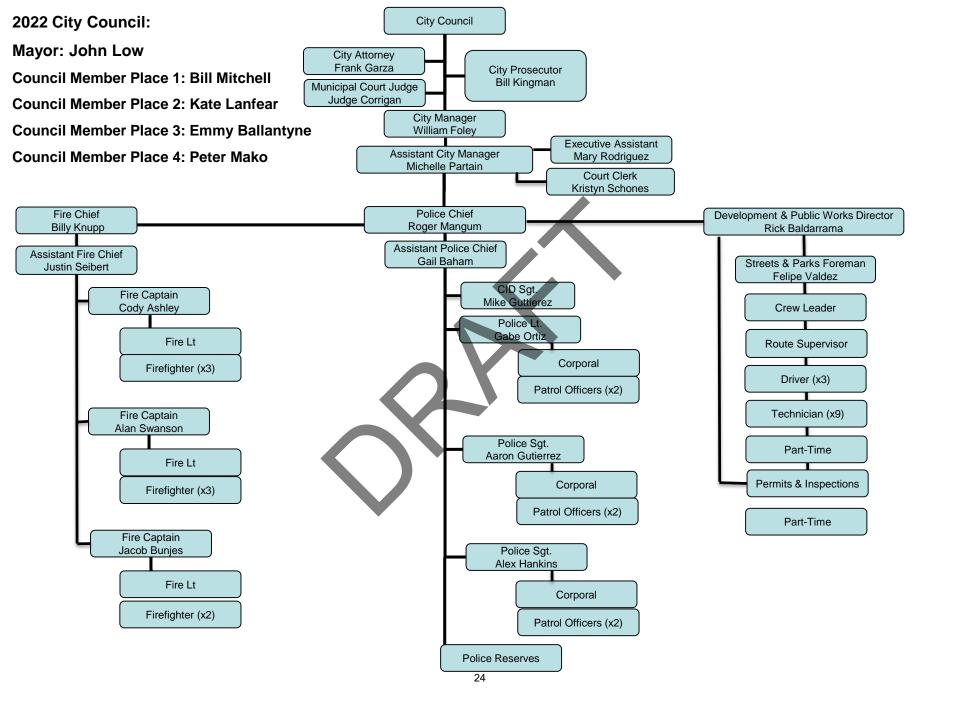

#### Base Pay

| Administrative Department | Authorized Positions |      |                       |  |
|---------------------------|----------------------|------|-----------------------|--|
| Title                     | 2021                 | 2022 | Base Rate/ Period     |  |
| City Manager              | 1                    | 1    | \$107,000.00/ Annual* |  |
| Assistant City Manager    | 1                    | 1    | \$7,490.53/ monthly*  |  |
| Administrative Assistant  | 1                    | 1    | \$3,813.95/ monthly   |  |
| Court Clerk               | 1                    | 1    | \$3,330.60/ monthly   |  |

#### **Police Department**

| 1 ouce Department |   |   |                      |
|-------------------|---|---|----------------------|
| Chief             | 1 | 1 | \$7,000.95/ monthly* |
| Assistant Chief   | 1 | 1 | \$6,082.79/ monthly  |
| Lieutenant        | 2 | 1 | \$5,515.42/ monthly  |
| Sergeant          | 2 | 3 | \$5,063.91/ monthly  |
| Corporal          | 3 | 3 | \$4,705.99/ monthly  |
| Patrol Officer II | 7 | 6 | \$4,475.62/ monthly  |

#### Fire Department

| Chief           | 1 | 1 | \$7,000.95/ monthly* |
|-----------------|---|---|----------------------|
| Assistant Chief | 1 | 1 | \$6,082.79/ monthly  |
| Captain         | 3 | 3 | \$5,063.91/ monthly  |
| Lieutenant      | 3 | 3 | \$4,705.99/ monthly  |
| Firefighter II  | 8 | 8 | \$4,475.62/ monthly  |

#### **Development Services & Public Works**

| Director                              | 1            | 1            | \$5,150.00/ monthly* |
|---------------------------------------|--------------|--------------|----------------------|
| Assistant Director/Building Inspector | 1            | 0            |                      |
| Foreman                               | 2            | 1            | \$22.52/ hourly      |
| Route Drivers                         | 3            | 5            | \$17.23/ hourly      |
| Crew Tech                             | 8            | 6            | \$16.79/ hourly      |
| Part-Time Tech                        | As<br>Needed | As<br>Needed | DOQ                  |