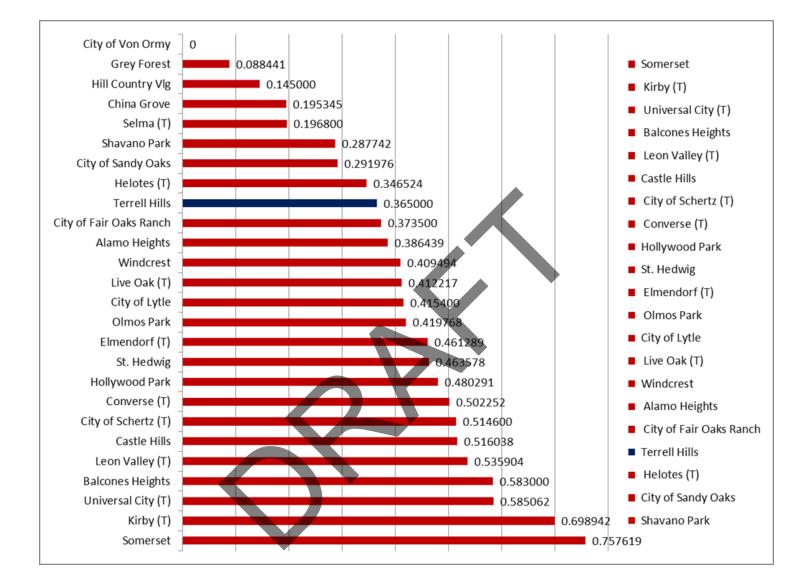

#### Estimated Tax Rate Fiscal Year 2022

#### 2020 Certified Ad Valorem Tax Rate

Note: The rates calculated above are estimates only and may vary dependent upon actual valuations once certified by the Bexar County Appraisal District.