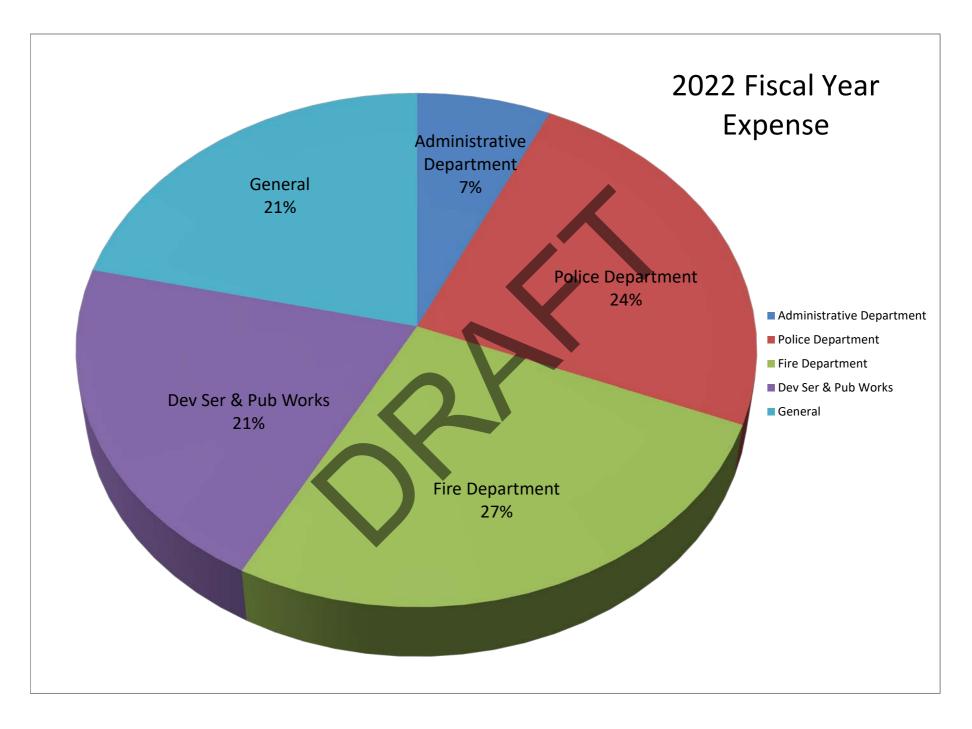

# Projected Expense Budget

| Expense                                                          | 2020 Budget<br>Actual | 2021 Budget  | 2021 Budget<br>Estimated Final | 2022 w/3%COLA<br>& Program<br>Changes |
|------------------------------------------------------------------|-----------------------|--------------|--------------------------------|---------------------------------------|
| 500000 · Administrative Expenses                                 |                       |              |                                |                                       |
| 5001000 · Salaries Administrative                                | 330,847.15            | 302,894.63   | 301,000.00                     | 316,110.33                            |
| 5001035 · CCAFE Expense                                          | 2,744.99              |              | 0.00                           |                                       |
| 5001040 · TMRC                                                   | 50,311.04             | 48,099.67    | 47,798.80                      | 49,629.32                             |
| 5001045 · CNCAF Expenses                                         | 482.97                |              | 0.00                           |                                       |
| 5001050 · Med 1                                                  | 17,645.04             |              | 21,286.08                      |                                       |
| 5001060 · Dental (& Vision)                                      | 622.03                |              | 313.92                         |                                       |
| Insurance                                                        |                       | 21,600.00    |                                | 26,400.00                             |
| 5001205 · Bank Charges                                           | 1,832.50              | 1,800.00     | 3,000.00                       | 3,000.00                              |
| 5001225 · Admin Training                                         | 1,204.99              | 3,500.00     | 1,100.00                       | 5,000.00                              |
| 5001235 · Miscellaneous                                          | 275.56                | 4,000.00     | 4,000.00                       | 4,000.00                              |
| 5001240 · Office Expense                                         | 5,168.88              | 6,000.00     | 5,500.00                       | 6,000.00                              |
| 5001242 · Court Office Supplies                                  | 119.03                | 1,000.00     | 400.00                         | 1,000.00                              |
| Total 500000 · Administrative Expenses                           | 411,254.18            | 388,894.30   | 384,398.80                     | 411,139.65                            |
| 510000 · Police Department                                       |                       |              |                                |                                       |
| 5101000 · Salaries Police Department<br>5101005· Overtime Police | 911,678.92            | 1,028,035.20 | 1,027,903.58                   | 993,957.90                            |
| Department                                                       | 35,294.88             | 40,000.00    | 15,000.00                      | 40,000.00                             |
| 5101035 · CCAFE Expense                                          | 478.96                |              | 892.32                         |                                       |
| 5101040 · TMRC                                                   | 153,698.27            | 169,603.99   | 165,613.09                     | 162,331.39                            |
| 5101045 · CNCAF Expense                                          | 298.79                |              | 1,255.92                       |                                       |
| 5101050 · Med 1                                                  | 62,998.68             |              | 68,083.06                      |                                       |
| 5101060 · Dental (& Vision)                                      | 3,847.16              |              | 3,076.09                       |                                       |
| Insurance                                                        |                       | 86,400.00    |                                | 99,000.00                             |
| 5101090 · Uniforms                                               | 7,385.00              | 10,000.00    | 10,000.00                      | 10,000.00                             |
| 5101102 · Animal Control                                         | 2,640.38              | 10,000.00    | 500.00                         | 10,000.00                             |
| 5101105 · CID                                                    | 1,628.58              | 2,000.00     | 2,000.00                       | 3,000.00                              |
| 5101132 · Gas & Oil                                              | 15,447.44             | 20,000.00    | 20,000.00                      | 22,000.00                             |
| 5101157 · Radio Maintenance                                      | 548.73                | 2,000.00     | 1,000.00                       | 2,000.00                              |
| 5101178 · Tire & Battery                                         | 3,992.08              | 4,000.00     | 3,000.00                       | 4,000.00                              |
| 5101179 · Vehicle Repairs                                        | 10,089.65             | 10,000.00    | 10,000.00                      | 10,000.00                             |
| 5101225 · Training                                               | 11,857.33             | 17,000.00    | 17,000.00                      | 17,000.00                             |
| 5101235 · Miscellaneous                                          | 3,560.69              | 5,000.00     | 5,000.00                       | 5,000.00                              |
| 5101240 · Office Expense                                         | 3,040.86              | 4,000.00     | 4,000.00                       | 4,000.00                              |
| 5101330 · Vest                                                   | 870.00                | 2,000.00     | 1,740.00                       | 5,500.00                              |
| 5101355 · PD ERF Transfer Out                                    | 40,000.00             | 40,000.00    | 40,000.00                      | 40,000.00                             |
| Total 510000 · Police Department                                 | 1,269,356.40          | 1,450,039.19 | 1,396,064.06                   | 1,427,789.29                          |

|                                            | 2020 Budget<br>Actual  | 2021 Budget  | 2021 Budget<br>Estimated<br>Final | 2022<br>w/3%COLA &<br>Program<br>Changes |
|--------------------------------------------|------------------------|--------------|-----------------------------------|------------------------------------------|
| 520000 · Fire Department                   |                        |              |                                   |                                          |
| 5201000 · Salaries Fire Department         | 951,424.58             | 1,032,328.55 | 997,544.40                        | 1,073,856.13                             |
| 5201005 · Overtime Fire Department         | 32,489.64              | 50,000.00    | 42,112.32                         | 50,000.00                                |
| 5201035 · CCAFE Expense                    | 1,839.46               | ·            | 1,024.08                          |                                          |
| 5201040 · TMRC                             | 158,585.99             | 171,873.77   | 163,226.11                        | 176,445.41                               |
| 5201045 · CNCAF - Fire Dept                | 2,115.49               | ·            | 1,722.24                          |                                          |
| 5201050 · Med 1                            | 67,678.56              |              | 75,607.95                         |                                          |
| 5201060 · Dental (& Vision)                | 2,945.40               |              | 1,795.82                          |                                          |
| Insurance                                  |                        | 86,400.00    | ·                                 | 105,600.00                               |
| 5201090 · Uniforms                         | 8,127.64               | 10,600.00    | 10,000.00                         | 10,600.00                                |
| 5201128 · Fire Department Quarters         | 3,451.12               | 3,000.00     | 3,000.00                          | 3,000.00                                 |
| 5201129 · Equipment & Maintenance          | 42,519.04              | 40,000.00    | 40,000.00                         | 50,000.00                                |
| 5201132 · Gas & Oil                        | 5,241.74               | 7,000.00     | 6,500.00                          | 9,000.00                                 |
| 5201157 · Radio Maintenance                | 1,280.01               | 2,500.00     | 1,000.00                          | 2,500.00                                 |
| 5201178 · Tire & Battery                   | 734.99                 | 4,000.00     | 4,000.00                          | 4,000.00                                 |
| 5201179 · Truck Repairs                    | 6,437.14               | 7,500.00     | 9,000.00                          | 10,000.00                                |
| 5201225 · Training                         | 13,648.25              | 14,000.00    | 13,500.00                         | 17,000.00                                |
| 5201235 · Miscellaneous                    | 1,500.80               | 3,000.00     | 3,000.00                          | 3,000.00                                 |
| 5201240 · Office Expense                   | 1,509.85               | 3,000.00     | 3,000.00                          | 3,000.00                                 |
| 5201245 · ERF Transfer Out                 | 66,000.00              | 66,000.00    | 66,000.00                         | 66,000.00                                |
| Total 520000 · Fire Department             | 1,367,529.70           | 1,501,202.32 | 1,442,032.92                      | 1,584,001.54                             |
| 500000 Day 0 and 0 DW                      |                        |              |                                   |                                          |
| 530000 · Dev Svcs & PW                     | CD2 002 00             | 074 747 00   |                                   | C14 010 FC                               |
| 5301000 · Salaries Streets & Sanitation    | 623,883.88<br>2,173.27 | 671,717.30   | 636,563.38                        | 614,218.56                               |
| 5301005 · Overtime Streets & Sanitation    | 3,289.02               | 10,000.00    | 1,000.00<br>2,737.92              | 10,000.00                                |
| 5301035 · CCAFE Expense<br>5301040 · TMRC  | 94,310.32              | 108,256.71   | 2,737.92                          | 98,002.31                                |
|                                            |                        | 100,250.71   | •                                 | 90,002.31                                |
| 5301045 · CNCAF Expense<br>5301050 · Med 1 | 2,842.56<br>63,015.42  |              | 2,387.04<br>65,757.68             |                                          |
| 5301060 · Dental (& Vision)                | 2,678.16               |              | 3,129.12                          |                                          |
| Insurance                                  | 2,070.10               | 81,000.00    | 5,125.12                          | 92,400.00                                |
| 5301085 · Inspections                      | 41,120.00              | 35,000.00    | 59,000.00                         | 60,000.00                                |
| 5301090 · Uniforms                         | 8,787.56               | 10,200.00    | 8,593.00                          | 10,200.00                                |
| 5301100 · Alley Maintenance                | 7,876.33               | 10,200.00    | 0,000.00                          | 10,200.00                                |
| 5301112 · Waste Disposal                   | 141,597.33             | 130,000.00   | 126,642.92                        | 130,000.00                               |
| 5301132 · Gas & Oil                        | 25,409.28              | 40,000.00    | 35,161.14                         | 42,000.00                                |
| 5301165 · Sprinkler & Park Maintenance     | 18,908.72              | 35,000.00    | 15,000.00                         | 45,000.00                                |
| 5301178 · Tire & Battery                   | 9,243.47               | 9,000.00     | 6,981.03                          | 9,000.00                                 |
| 5301179 - Equip Maint                      | 57,208.47              | 47,000.00    | 35,282.50                         | 47,000.00                                |
| 5301225 · Training                         | 3,629.34               | 4,500.00     | 1,300.00                          | 4,500.00                                 |
| 5301235 · Miscellaneous                    | 0.24                   | 500.00       | 200.00                            | 500.00                                   |
| 5301240 · Office Expense                   | 948.11                 | 2,500.00     | 400.00                            | 2,500.00                                 |
| 5301375 · Materials & Equipment            | 5,357.98               | 10,000.00    | 5,000.00                          | 10,000.00                                |
| 5301380 · ERF Transfer Out                 | 53,000.00              | 53,000.00    | 53,000.00                         | 53,000.00                                |
| Total 530000 · Dev Svcs & PW               | 1,165,279.46           | 1,247,674.01 | 1,159,380.79                      | 1,228,320.87                             |

|                                                                  | 2020 Budget<br>Actual | 2021 Budget  | 2021 Budget<br>Estimated<br>Final | 2022 w/3%COLA<br>& Program<br>Changes |
|------------------------------------------------------------------|-----------------------|--------------|-----------------------------------|---------------------------------------|
| 540000 · General                                                 |                       |              |                                   |                                       |
| 5401002 · CARES Act- Bexar Co. Funds                             | -885.21               |              |                                   |                                       |
| 5401041 · Elections                                              | 2,101.85              | 4,000.00     | 1,591.06                          | 4,000.00                              |
| 5401101 · Appraisal District                                     | 25,766.00             | 26,000.00    | 24,000.00                         | 26,000.00                             |
| 5401103 · Audit                                                  | 15,100.00             | 16,000.00    | 15,100.00                         | 16,000.00                             |
| 5401105 · Engineering Services                                   | 0.00                  | 20,000.00    | 11,727.09                         | 20,000.00                             |
| 5401106 · Prosecutor                                             | 1,600.00              | 2,700.00     | 2,200.00                          | 2,700.00                              |
| 5401107 · Judge                                                  | 200.00                | 2,400.00     | 1,400.00                          | 2,400.00                              |
| 5401108 · City Attorney                                          | 38,628.32             | 40,000.00    | 46,882.85                         | 55,000.00                             |
| 5401109 · Telephone                                              | 6,991.53              | 8,200.00     | 6,800.00                          | 8,000.00                              |
| 5401110 · CPS                                                    | 22,135.62             | 26,000.00    | 21,876.16                         | 26,000.00                             |
| 5401111 · Street Lights CPS                                      | 17,841.67             | 20,100.00    | 15,891.44                         | 20,100.00                             |
| 5401112 · Water                                                  | 21,304.96             | 14,000.00    | 18,000.00                         | 20,000.00                             |
| 5401114 · Dispatch                                               | 149,008.25            | 145,000.00   | 135,229.00                        | 150,000.00                            |
| 5401125 · EMS Contract                                           | 118,811.33            | 125,000.00   | 104,447.22                        | 125,000.00                            |
| 5401130 · Health Inspections                                     | 1,160.00              | 1,000.00     | 660.00                            | 880.00                                |
| 5401138 · Insect control                                         | 815.00                | 1,200.00     | 978.00                            | 1,200.00                              |
| 5401145 · Liability Insurance<br>5401146 · Workers' Compensation | 51,446.34             | 53,000.00    | 50,728.72                         | 58,000.00                             |
| Insurance                                                        | 88,256.00             | 93,000.00    | 94,280.86                         | 98,000.00                             |
| 5401165 · Stormwater Mgmt Program                                | 7,263.44              | 8,000.00     | 7,717.24                          | 8,000.00                              |
| 5401176 · Street & Alley Repairs                                 | 5,468.22              | 64,000.00    | 62,500.00                         | 75,000.00                             |
| 5401200 · Community Events                                       | 11,124.87             | 20,000.00    | 17,500.00                         | 20,000.00                             |
| 5401205 · Crossing Guard                                         | 351.00                | 3,000.00     | 1,062.00                          | 3,000.00                              |
| 5401210 · Contingencies                                          | 0.00                  | 30,000.00    | 11,000.00                         | 30,000.00                             |
| 5401220 · Dues & Subscriptions                                   | 6,987.56              | 8,000.00     | 7,400.00                          | 10,000.00                             |
| 5401235 · Miscellaneous                                          | 5,543.40              | 4,000.00     | 3,700.00                          | 4,000.00                              |
| 5401245 · Postage                                                | 1,357.93              | 1,500.00     | 1,450.00                          | 1,500.00                              |
| 5401300 · Building Maintenance                                   | 40,019.63             | 49,100.00    | 48,000.00                         | 75,300.00                             |
| 5401325 · Computers                                              | 91,088.25             | 81,000.00    | 97,000.00                         | 150,000.00                            |
| 5401350 · Court Technology                                       | 0.00                  | 200.00       | 0.00                              | 200.00                                |
| 5401600 · Payroll Taxes                                          |                       |              |                                   | 7 500 00                              |
| 5401610 · Payroll City Life                                      |                       | 101000.10    | 407 000 07                        | 7,500.00                              |
| 5401670 · FICA                                                   | 180,544.00            | 194,368.49   | 187,309.67                        | 192,084.86                            |
| 5401675 · SUI                                                    | 8,170.03              | 10,000.00    | 14,000.00                         | 10,000.00                             |
| 5401685 · Medicare                                               | 42,224.01             | 45,457.15    | 42,963.66                         | 44,923.07                             |
| Total General                                                    | 960,424.00            | 1,116,225.64 | 1,053,394.97                      | 1,264,787.93                          |