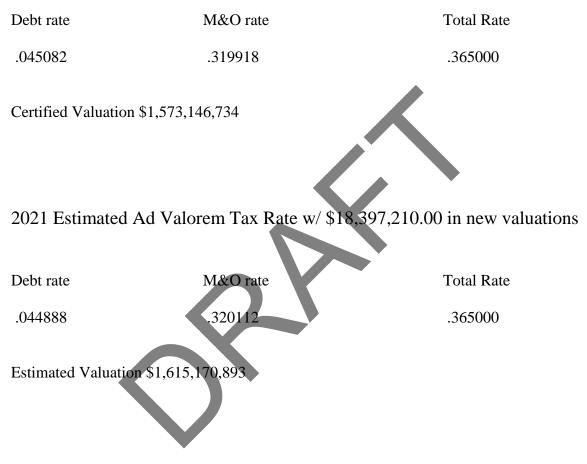

#### Estimated Tax Rate Fiscal Year 2022

#### 2020 Certified Ad Valorem Tax Rate

Note: The rates calculated above are estimates only and may vary dependent upon actual valuations once certified by the Bexar County Appraisal District.