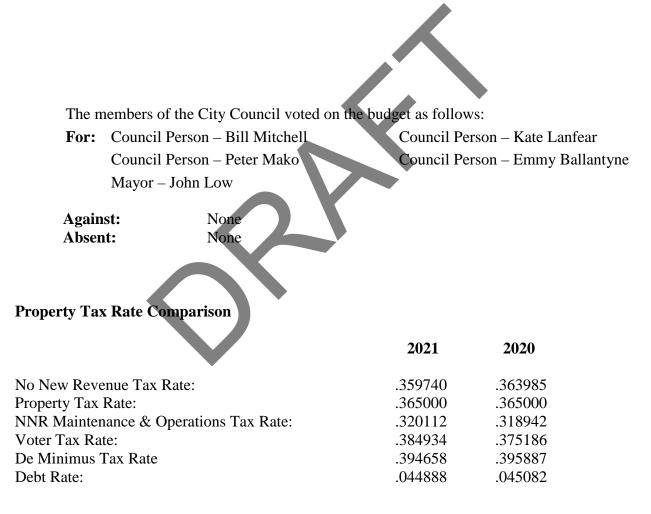

#### Estimated Tax Rate Fiscal Year 2022

#### 2020 Certified Ad Valorem Tax Rate

Note: The rates calculated above are estimates only and may vary dependent upon actual valuations once certified by the Bexar County Appraisal District.